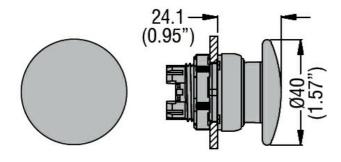

les | 300000                          |
| Mounting adapter                          |        | LPXAU120                        |
| Weight                                    | g      | 33                              |
| UL technical data                         |        |                                 |
| UL degree of protection                   |        | Type1, 2, 3R, 4,<br>4X, 12, 12K |

## Ambient conditions

Temperature

Operating temperature

| Operating temperature |     |    |     |  |
|-----------------------|-----|----|-----|--|
|                       | min | °C | -25 |  |
|                       | max | °C | +70 |  |
| Storage temperature   |     |    |     |  |
|                       | min | °C | -40 |  |
|                       | max | °C | +85 |  |

#### **Dimensions**



# Certifications and compliance

Compliance

CSA C22.2 n° 14 IEC/EN/BS 60947-1 IEC/EN/BS 60947-5-1

UL508

Certificates

CCC



### **LPCB6144**

MUSHROOM HEAD PUSHBUTTON ACTUATOR Ø22MM PLATINUM SERIES CHROMED PLASTIC, SPRING RETURN, Ø40MM. RED

| cULus |  |
|-------|--|
| EAC   |  |
| RINA  |  |

ETIM classification

ETIM 8.0

EC001038 -Front element for mushroom pushbutton